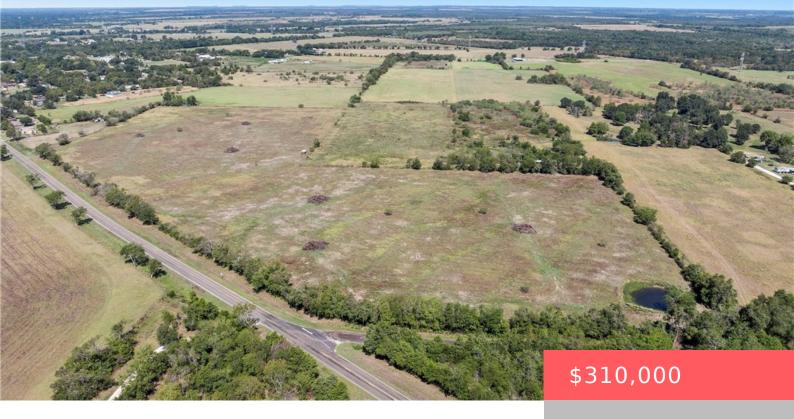

00 FM 1246, TX, 76687

https://samanthakimbrell.com

Looking to create your dream property? Here's your chance with [...]

- Land
- Agriculture
- Active

#### **Basics**

Date added: Added 2 days ago

Type: Land

**Lot size, sq ft: 1350360, 31** sq ft

County: Limestone

Category: Agriculture

**Status:** Active

Subdivision Name: Other

# **Building Details**

Lot Features: CornerLot,OpenLot,PondOnLot,Trees Fencing: BarbedWire,Full