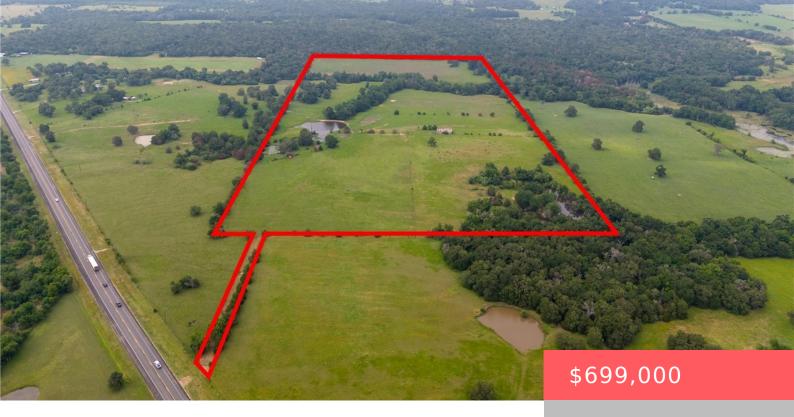

## 000 HWY 36, TX, 77836

https://samanthakimbrell.com

Farm and Ranch Property in Scenic Caldwell! This expansive tract [...]

- land
- Unimproved Land
- Active

## **Basics**

Date added: Added 2 days ago

Type: Land

**Lot size, sq ft: 2654590, 60.941** sq ft

County: Burleson

**Category:** Unimproved Land

**Status:** Active

Subdivision Name: Other

## **Building Details**

Water Source: SeeRemarks

Other Structures: Barns

**Lot Features:** OpenLot,PondOnLot

**Nearby Schools** 

Elementary School District: Caldwell High School District: Caldwell