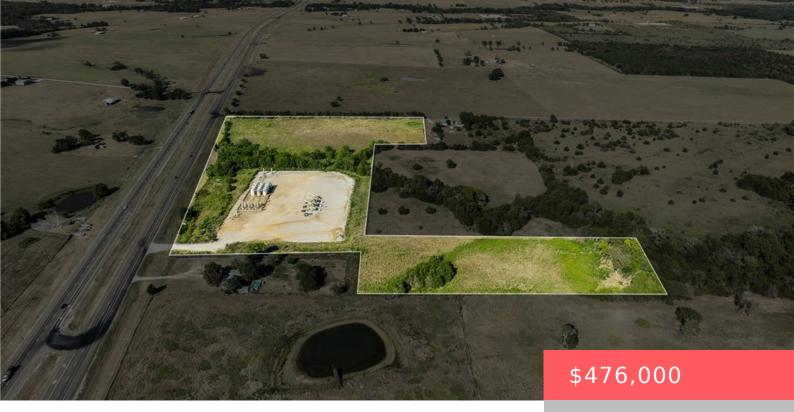

## **000 STATE HIGHWAY 21 W, TX, 77836**

https://samanthakimbrell.com

23.8 +/-acre tract of unrestricted land is positioned at the [...]

- Land
- Unimproved Land
- Active

## **Basics**

Date added: Added 2 days ago

Type: Land

**Lot size, sq ft: 1038470, 23.84** sq ft

County: Burleson

Category: Unimproved Land

**Status:** Active

Subdivision Name: Other

## **Building Details**

**Lot Features:** CornerLot,IrregularLot,Level,Trees

**Nearby Schools** 

Elementary School District: Caldwell High School District: Caldwell