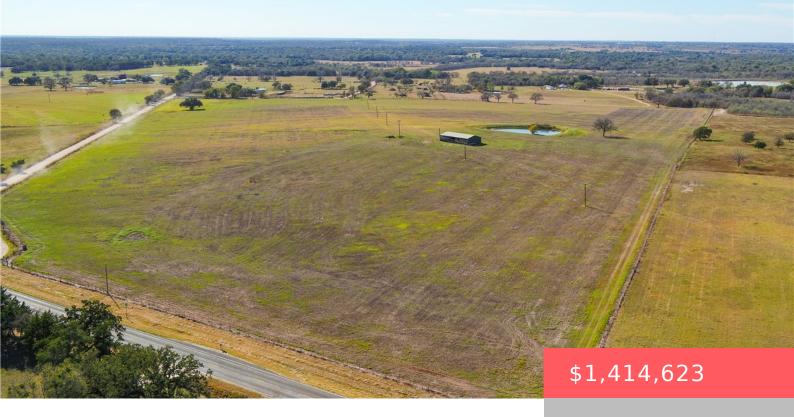

0000 FM 111, TX, 77836

https://samanthakimbrell.com

67.363 acres of pristine pasture, ready to make your own! [...]

- Land
- Unimproved Land
- Active