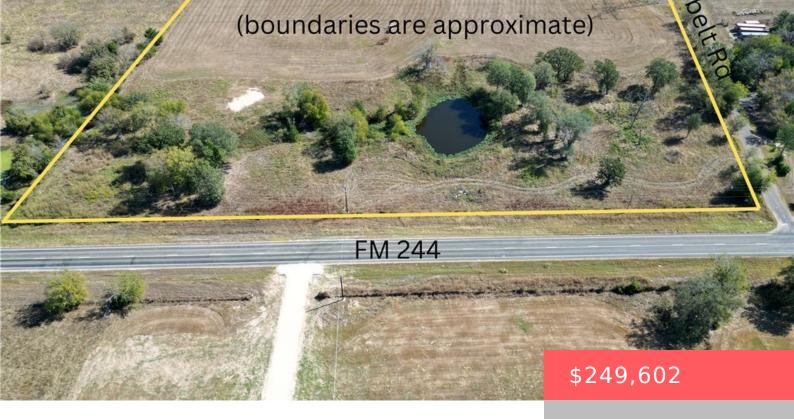

0000 FM 244, TX, 77861

https://samanthakimbrell.com

14.263 acres with a pond just 20 minutes to the [...]

- Land
- Unimproved Land
- Active