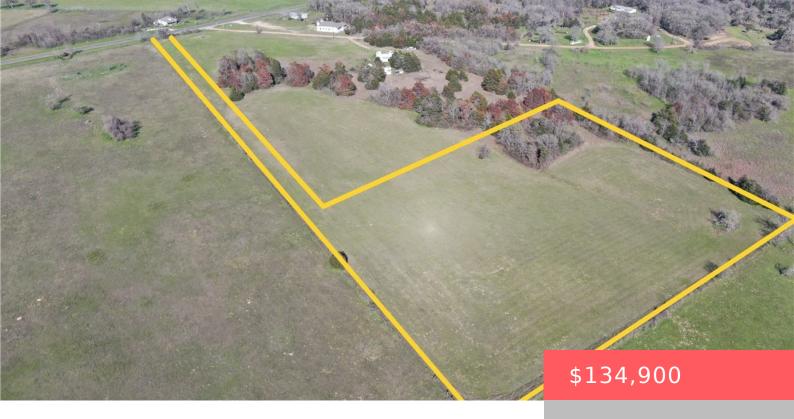

0000 FM485, TX, 76520

https://samanthakimbrell.com

6.8 ac +/- (pending final survey) flag lot with appx [...]

- Land
- Unimproved Land
- Pending