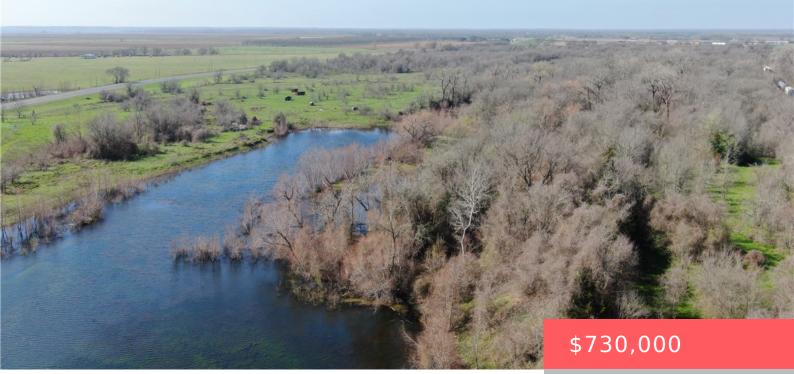

#### 0000 HWY 79, TX, 77859 https://samanthakimbrell.com

Price Adjustment - Now just \$5,733/ac - Level native pasture [...]

Basics

Date added: Added 2 days ago Type: Land Lot size, sq ft: 5546234, 127.324 sq ft County: Robertson

# **Building Details**

Lot Features: IrregularLot,Level,PondOnLot,TreesLargeSize,Trees

• Land

Unimproved Land

• Active