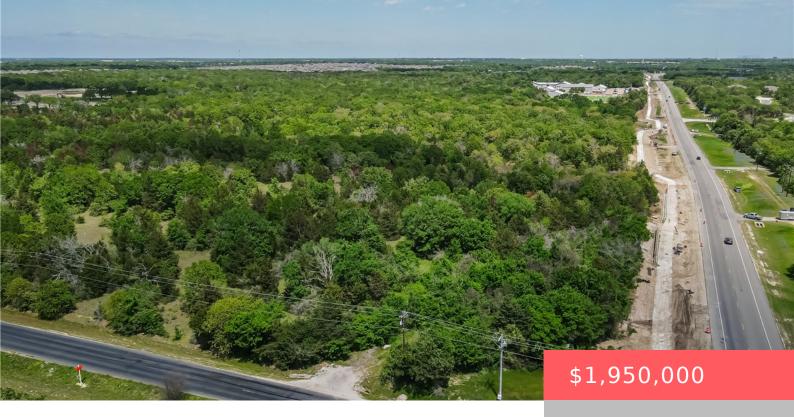

## 0000 VILLA MARIA, TX, 77807

https://samanthakimbrell.com

Hard corner of Villa Maria and Jones Road consisting of [...]

- Land
- Commercial
- Active

## **Basics**

Date added: Added 1 day ago

Type: Land

**Lot size, sq ft: 355014, 8.15** sq ft

**County:** Brazos

Category: Commercial

**Status:** Active

Subdivision Name: Other

## **Building Details**

Lot Features: CornerLot, Wooded

**Nearby Schools** 

**Elementary School District:** Bryan **High School District:** Bryan