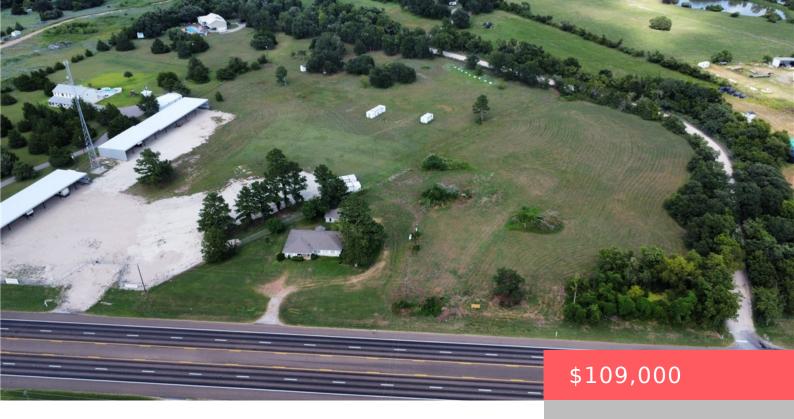

#### 1.5 ACRES AFFLECK BRENHAM TX 77833

https://samanthakimbrell.com

Unrestricted acreage off Hwy 36! This 1.5 acre property is [...]

- Lanc
- Unimproved Land
- Pending