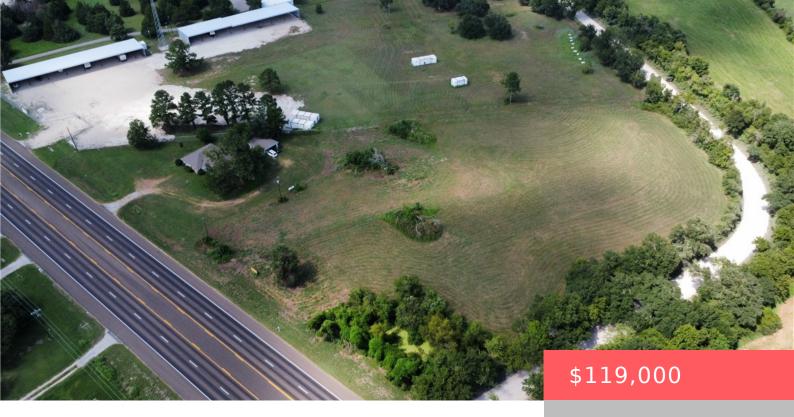

#### 1.5 ACRES HWY 36, TX, 77833

https://samanthakimbrell.com

Unrestricted acreage just minutes from 290 at the corner of [...]

- Land
- Unimproved Land
- Pending

#### **Basics**

Date added: Added 3 months ago

Type: Land

**Lot size, sq ft: 65340, 1.5** sq ft

**County:** Washington

Category: Unimproved Land

**Status:** Pending

Subdivision Name: Other