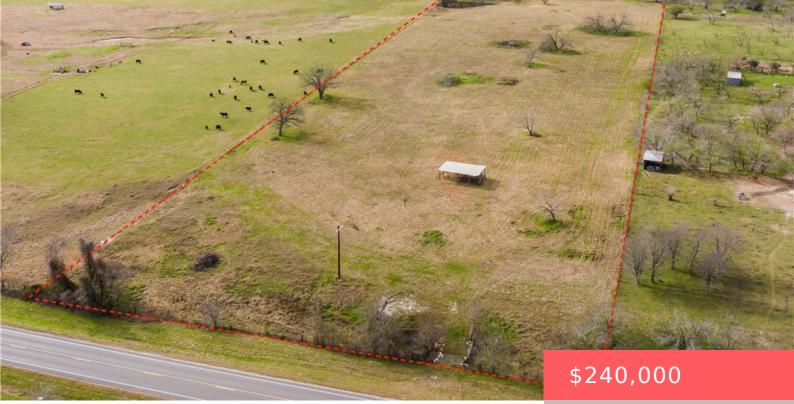

# 10.63 ACRES FM 244 IOLA TX 77861

https://samanthakimbrell.com

Over 10 acres of unrestricted land in Iola! Perimeter fenced [...]

Basics

Date added: Added 3 months ago Type: Land Lot size, sq ft: 463043, 10.63 sq ft County: Grimes

# **Building Details**

Water Source: NotConnectedAtLot,Public Fencing: BarbedWire,Full

Lot Features: Level,OpenLot,PondOnLot,TreesLargeSize,Trees

. .

Unimproved Lar

• Active