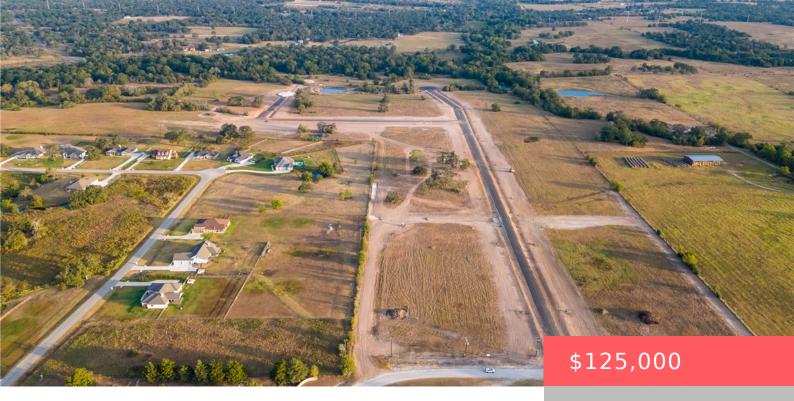

10078 HIDDEN POND, TX, 77861

https://samanthakimbrell.com

The Estates at Panther Creek presents an exciting opportunity for [...]

• Land

• Unimproved Land

• Active

## Basics

Date added: Added 2 days ago Type: Land Lot size, sq ft: 53143, 1.22 sq ft County: Grimes Category: Unimproved Land Status: Active Subdivision Name: Other MLS ID: 24011783