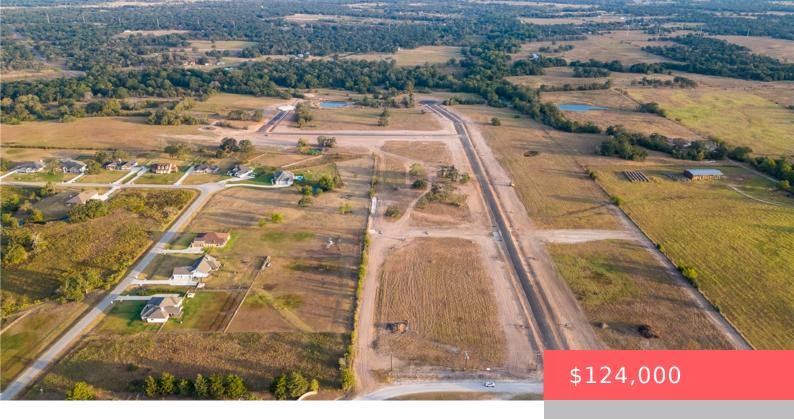

## **10196 PANTHER CREEK, TX, 77861**

https://samanthakimbrell.com

The Estates at Panther Creek presents an exciting opportunity for [...]

- Land
- Unimproved Land
- Active

# **Basics**

Date added: Added 2 days ago

Type: Land

**Lot size, sq ft: 48351, 1.11** sq ft

**County:** Grimes

Category: Unimproved Land

**Status:** Active

Subdivision Name: Other