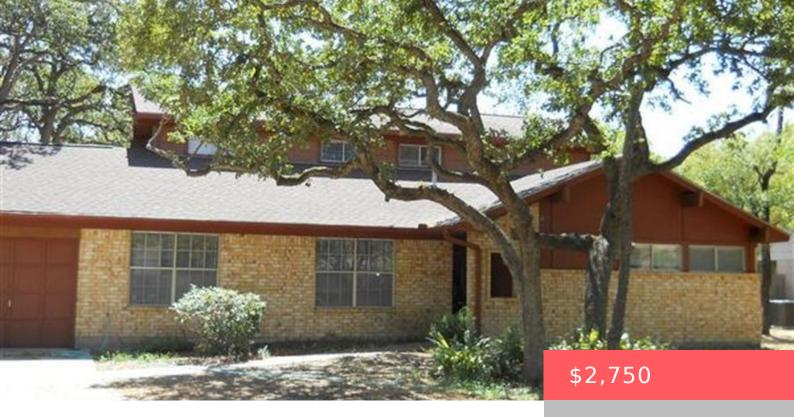

#### 1020 GUADALUPE, TX, 77845

https://samanthakimbrell.com

Huge house on a large wooded lot. 5 bedrooms, 3 [...]

- 5 heds
- 3 haths
- Rental / Lease
- Single Family
- Active
- 2206 sq ft

### **Basics**

Date added: Added 1 week ago

Type: Rental / Lease
Bedrooms: 5 beds

Area, sq ft: 2206 sq ft

Year built: 1972

**County:** Brazos

Category: Single Family

**Status:** Active

Bathrooms: 3 baths

Lot size, sq ft: 14998 sq ft

**Subdivision Name:** Southwood

**MLS ID:** 24017639