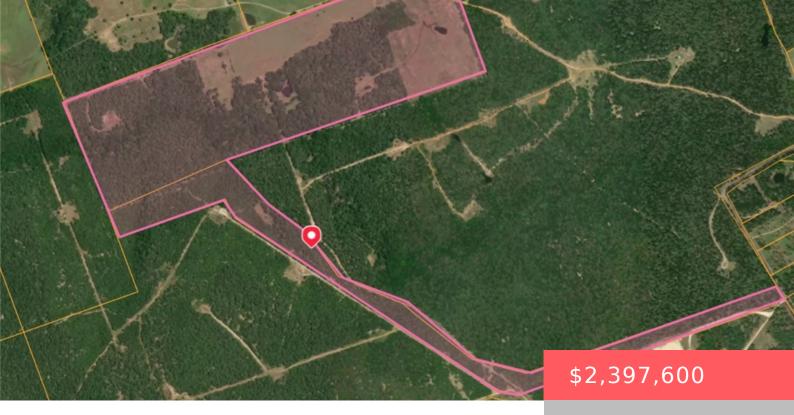

#### 10222 COUNTY ROAD 316, TX, 77836

https://samanthakimbrell.com

This stunning 199+-acre property in Burleson County is a multigenerational [...]

- Land
- Unimproved Land
- Active