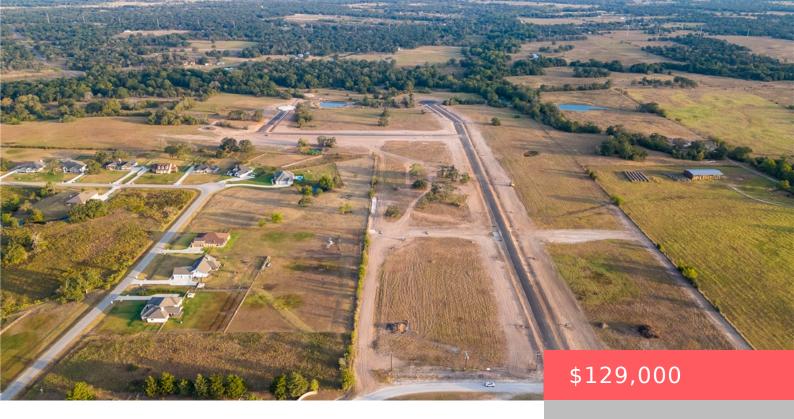

### **10222 PANTHER CREEK, TX, 77861**

https://samanthakimbrell.com

The Estates at Panther Creek presents an exciting opportunity for [...]

- Land
- Unimproved Land
- Active

## **Basics**

Date added: Added 2 days ago

Type: Land

**Lot size, sq ft: 54450, 1.25** sq ft

**County:** Grimes

Category: Unimproved Land

**Status:** Active

Subdivision Name: Other