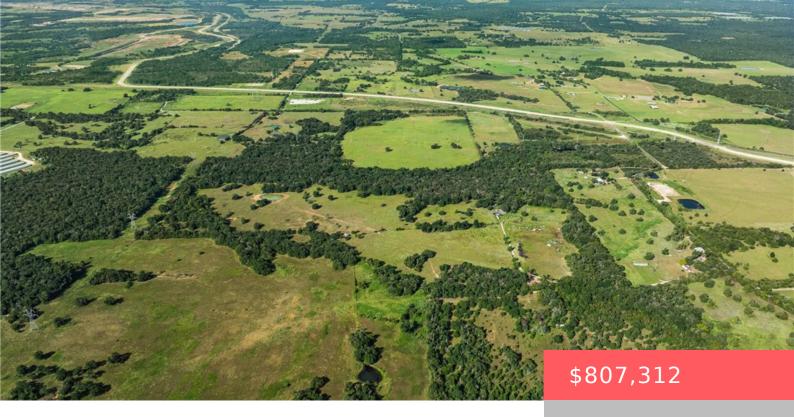

### 10632 WHITEROCK, TX, 76629-5231

https://samanthakimbrell.com

Explore this stunning 122-acre tract with unique seclusion away from [...]

- Land
- Agriculture
- Active

### **Basics**

Date added: Added 2 days ago

Type: Land

**Lot size, sq ft: 5328259.2, 122.32** sq ft

County: Robertson

**Category:** Agriculture

**Status:** Active

Subdivision Name: Other