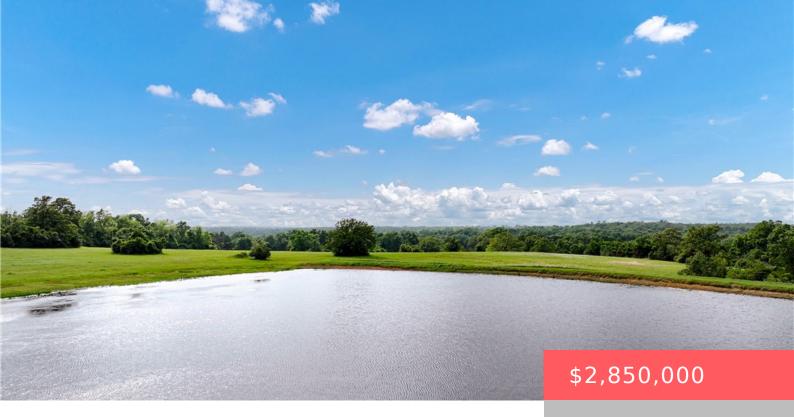

## **Building Details**

Water Source:

**Lot Features:** 

NotConnectedAtLot,Public,CommunityCoop,Well LakeFront,PondOnLot,TreesLargeSize,Trees,Wooded,OpenSpace

**Fencing:** CrossFenced,Full,Wire Other Structures: Barns