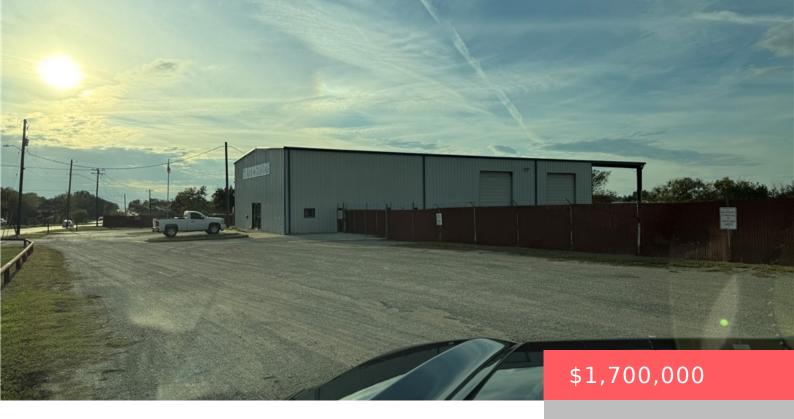

#### **108 SAN JACINTO BRYAN TX 77803**

https://samanthakimbrell.com

SFA #9, BLOCK 34, LOT 7 (TR-218), ACRES 6.857 This [...]

- Commercial Sale
- SpecialPurpose
- Active

#### **Basics**

Date added: Added 3 months ago

Type: Commercial Sale

Lot size, sq ft: 298691 sq ft

**County:** Brazos

Category: SpecialPurpose

**Status:** Active

Year built: 2000

## **Building Details**

**Construction Materials:** MetalSiding

Floor covering: Concrete