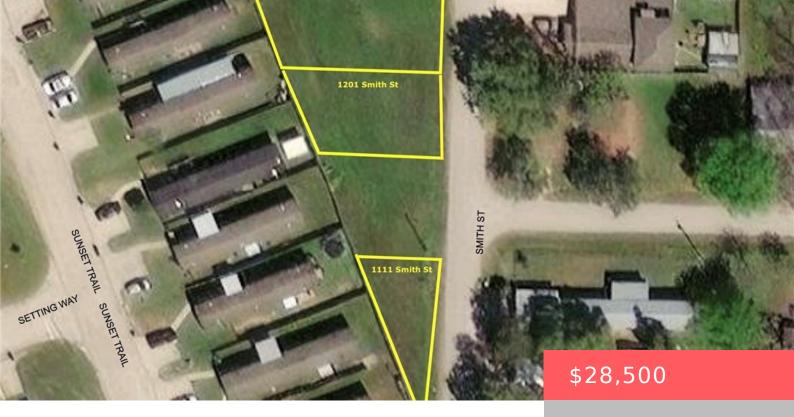

#### 1111 SMITH, TX, 77868

https://samanthakimbrell.com

Take a look at this great group of lots in [...]

- Land
- Unimproved Land
- Active

#### **Basics**

Date added: Added 2 days ago

Type: Land

**Lot size, sq ft: 17050, 0.39** sq ft

**County:** Grimes

Category: Unimproved Land

**Status:** Active

Subdivision Name: Lasker