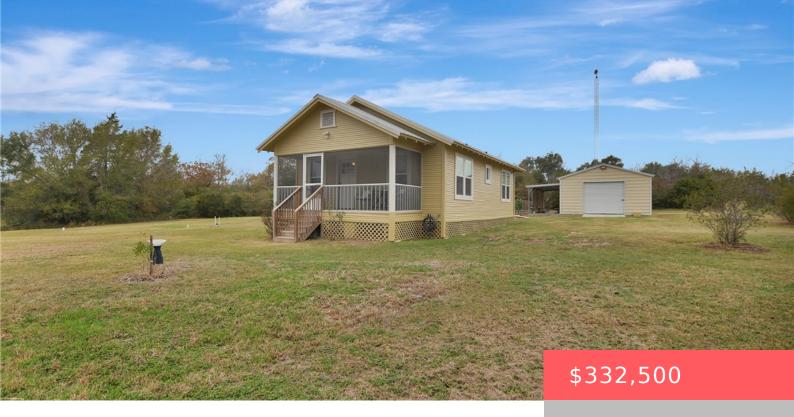

#### **11225 MOUNT FALLS SCHOOL, TX, 77880**

https://samanthakimbrell.com

Set on 2.069 acres of serene countryside, this charming 2-bed, [...]

- 2 beds
- 1 bath
- Residentia
- Single Family
- Pending
- 936 sq ft

## Basics

Date added: Added 3 weeks ago Type: Residential Bedrooms: 2 beds Total rooms: 6 Area, sq ft: 936 sq ft Year built: 1932 County: Washington Category: Single Family Status: Pending Bathrooms: 1 bath Floors: 1 floor Lot size, sq ft: 90126, 2.069 sq ft Subdivision Name: Other MLS ID: 24017204

# **Building Details**

Water Source: Well Lot Features: OpenLot Covered Spaces: 1 Garage Spaces: 1 Architectural Style: Other Construction Materials: WoodSiding Foundation Details: PillarPostPier Levels: One

### **Amenities & Features**

Parking Features: Detached,GaragePatio & Porch Features: ScreenedAccessibility Features: NoneRoof: MetalUtilities: ElectricityAvailable,WaterAvailableCooling: CentralAir, ElectricHeating: Central, ElectricInterior Features: CeilingFans