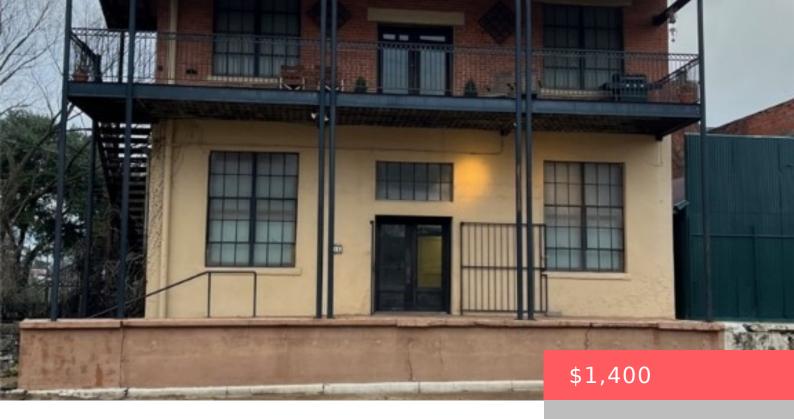

114 10TH, TX, 77868-2932

https://samanthakimbrell.com

H&TC, Block G, Lot 2 and part of 1 & [...]

- CommercialLease
- Office
- Active

#### **Basics**

Date added: Added 2 days ago

**Type:** CommercialLease

Lot size, sq ft: 13616 sq ft

**County:** Grimes

Category: Office

**Status:** Active

Year built: 1900

# **Building Details**

Construction Materials: Brick, Stucco Floor covering: Carpet, Vinyl