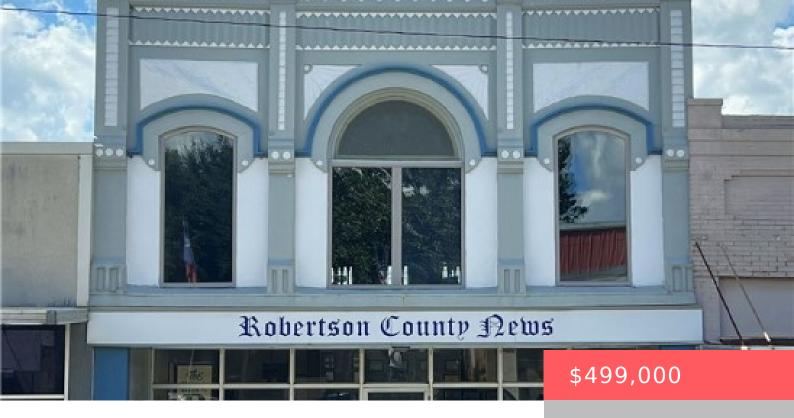

#### 114 4TH HEARNE TX 77859-2506

https://samanthakimbrell.com

Lot 15 Block 609 City of Hearne Heart of downtown [...]

Basics

Date added: Added 3 months ago Type: Commercial Sale Lot size, sq ft: 2875 sq ft County: Robertson

# **Building Details**

**Construction Materials:** Brick,Frame

Category: Office Status: Active Year built: 1890 MLS ID: 24012642

Floor covering: Concrete

• Commercial Sal

• Office

• Active