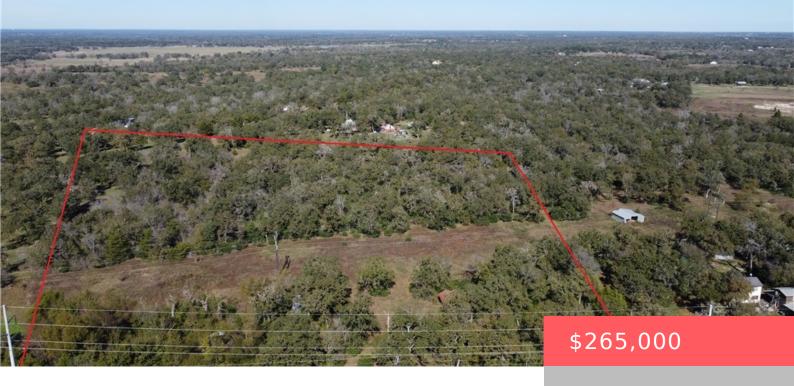

## 11850 ROESE, TX, 77861

https://samanthakimbrell.com

Fantastic opportunity for dream home! 9.57 unrestricted acres with water [...]

- Land
- Unimproved Land
- Active

## **Basics**

Date added: Added 2 days ago

Type: Land

**Lot size, sq ft: 416869, 9.57** sq ft

County: Grimes

Category: Unimproved Land

**Status:** Active

**Subdivision Name:** Fiveland Sub