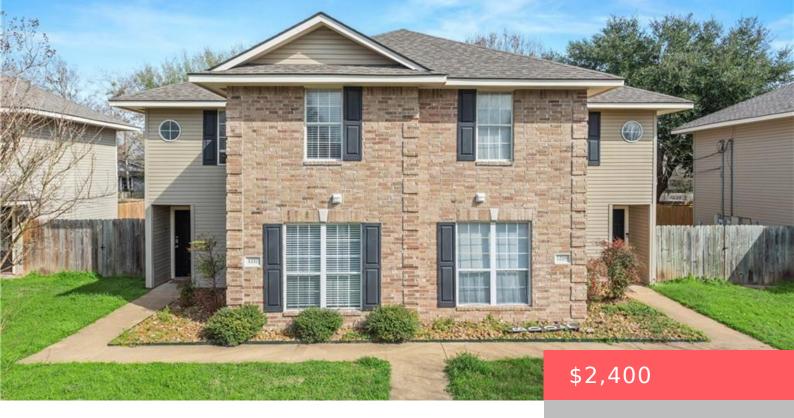

#### 1209 ONEY HERVEY, TX, 77840-4229

https://samanthakimbrell.com

\*\*Pre-leasing for July 2025 Move-in!\*\* This 4 bedroom 3.5 bath [...]

- 4 hed
- 4 baths
- Rental / Lease
- Duplex
- Active
- 1465 sq ft

## **Basics**

Date added: Added 1 month ago

Type: Rental / Lease
Bedrooms: 4 beds

Half baths: 1 half bath

Lot size, sq ft: 7562, 0.1736 sq ft

**Subdivision Name:** Pecan Tree Ests

MLS ID: 24015586

**Category:** Duplex

**Status:** Active

Bathrooms: 4 baths

Area, sq ft: 1465 sq ft

Year built: 2000

County: Brazos

## **Building Details**

Architectural Style: Traditional Construction Materials: Brick, Hardiplank Type

Fencing: Privacy, Wood, Fenced Foundation Details: Slab

**Levels:** Two **Floor covering:** Vinyl