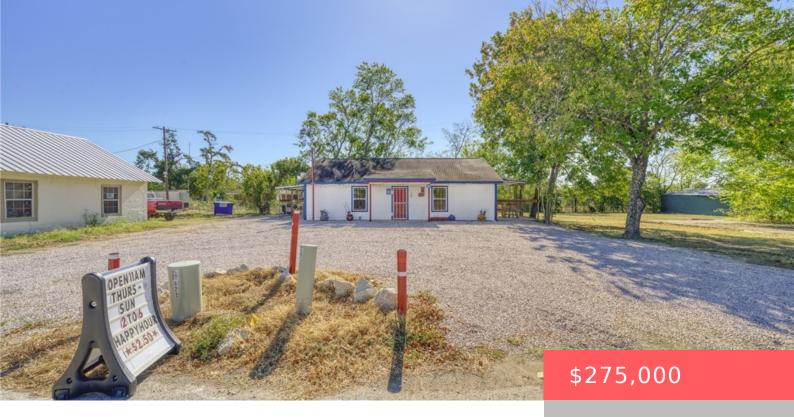

## 12108 HWY 21 MIDWAY TX 75852

https://samanthakimbrell.com

A0247 JESSE YOUNG TRACT 202 .147 ACRES Highway 21 East [...]

- Commercial Sale
- Retail
- Active

## **Basics**

Date added: Added 3 months ago

Type: Commercial Sale

Lot size, sq ft: 6403 sq ft

County: Madison

Category: Retail

Status: Active

Year built: 2004