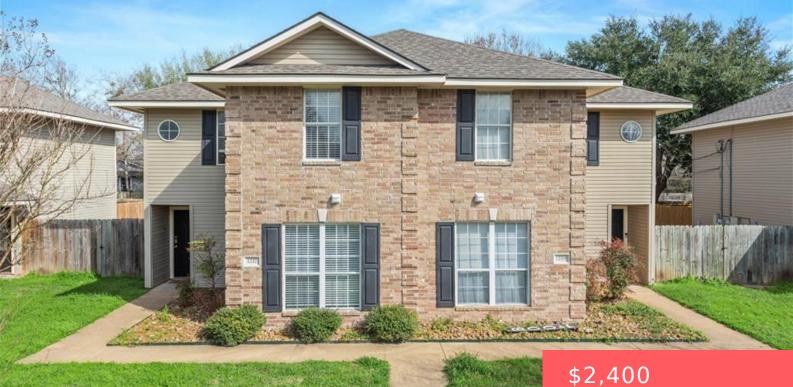

**1213 ONEY HERVEY, TX, 77840** 

https://samanthakimbrell.com

\*\*Pre-leasing for Summer 2025 Move-in!\*\* This 4 bedroom 3.5 bath [...]

- **+-/ · · · ·**
- 4 beds
- 4 baths
- Rental / Lease
- Duple>
- Active
- 1449 sq ft

## **Building Details**

Category: Duplex Status: Active Bathrooms: 4 baths Area, sq ft: 1449 sq ft Year built: 2000 County: Brazos

Architectural Style: Traditional Fencing: Wood, Fenced Floor covering: Vinyl