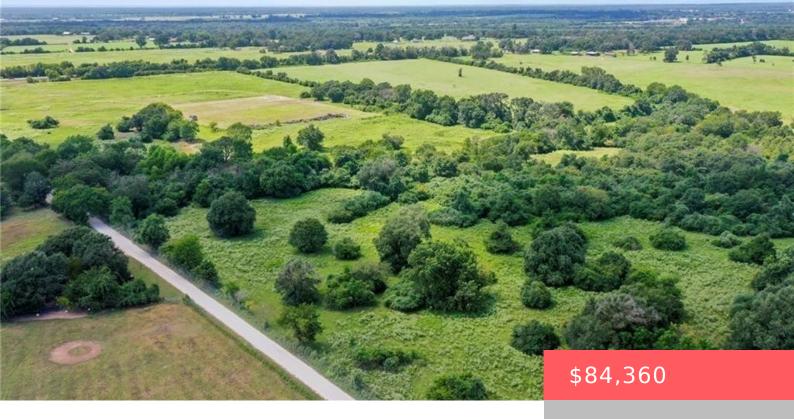

#### 12137 BATSON LOOP, TX, 77871

https://samanthakimbrell.com

Mobile Home Allowed!!! Unrestricted Picturesque 4.44 acre tract, only a [...]

- Land
- Unimproved Land
- Active

#### **Basics**

Date added: Added 2 days ago

Type: Land

**Lot size, sq ft: 193406.4, 4.44** sq ft

County: Madison

Category: Unimproved Land

**Status:** Active

Subdivision Name: Other