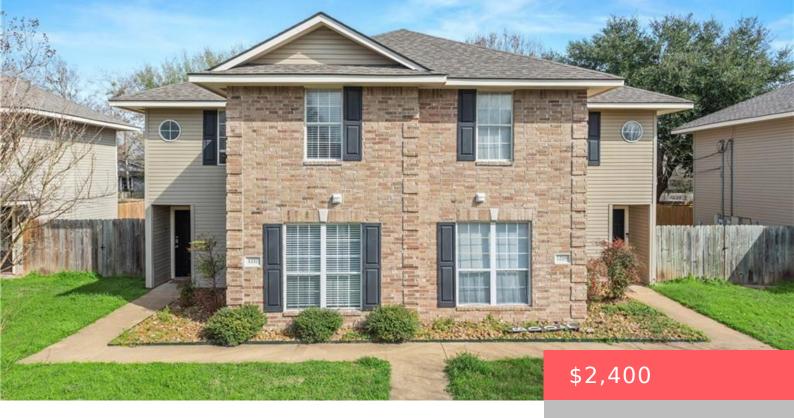

#### 1219 ONEY HERVEY, TX, 77840-4229

https://samanthakimbrell.com

\*\*Available for Pre-Lease Summer 2025\*\* 4 bedroom 3.5 bath duplex. [...]

- 4 heds
- 4 baths
- Rental / Lease
- Duplex
- Active
- 1465 sq ft

### **Basics**

Date added: Added 2 months ago

Type: Rental / Lease

Bedrooms: 4 beds

Half baths: 1 half bath

**Area, sq ft: 1465** sq ft

Year built: 2000

County: Brazos

Category: Duplex

**Status:** Active

Bathrooms: 4 baths

Floors: 1 floor

Lot size, sq ft: 7562, 0.1736 sq ft

**Subdivision Name:** Pecan Tree Ests

**MLS ID:** 24015212

## **Building Details**

**Architectural Style:** Traditional **Construction Materials:** 

Fencing: Privacy, Wood, Fenced

Levels: One

**Construction Materials:** Brick, Hardiplank Type

Foundation Details: Slab