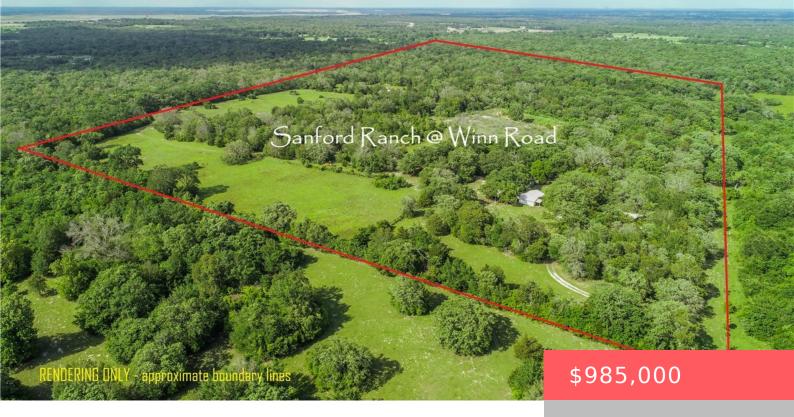

#### 12200 WINN, TX, 77856-5140

https://samanthakimbrell.com

If you've been looking for a recreational hunting property that [...]

- 2 heds
- 2 haths
- Residential
- Recreation
- Active
- 1092 sq ft