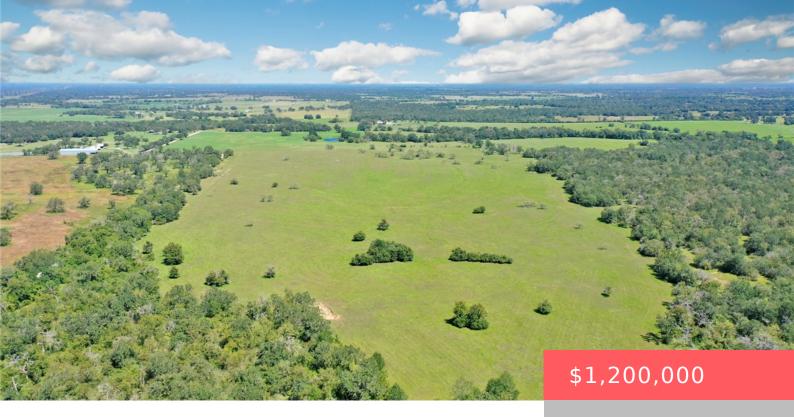

#### 125 ACRES CR 123, TX, 77831

https://samanthakimbrell.com

Nestled in Grimes County near Bedias, TX, this 125-acre property [...]

- Land
- Unimproved Land
- Pending