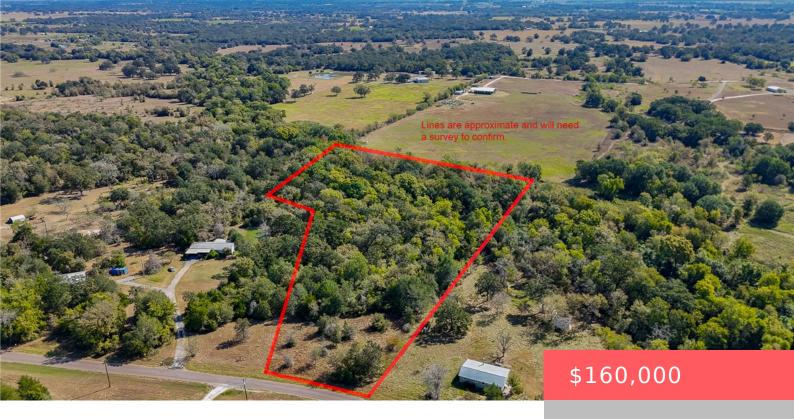

### 12796 SOUTH FORK, TX, 77861

https://samanthakimbrell.com

UNRESTRICTED 6.7 acres only 20 miles from College Station.

Peaceful, [...]

- Land
- Unimproved Land
- Active

### **Basics**

Date added: Added 3 days ago

Type: Land

**Lot size, sq ft: 291504, 6.692** sq ft

**County:** Grimes

Category: Unimproved Land

**Status:** Active

Subdivision Name: Fiveland Sub