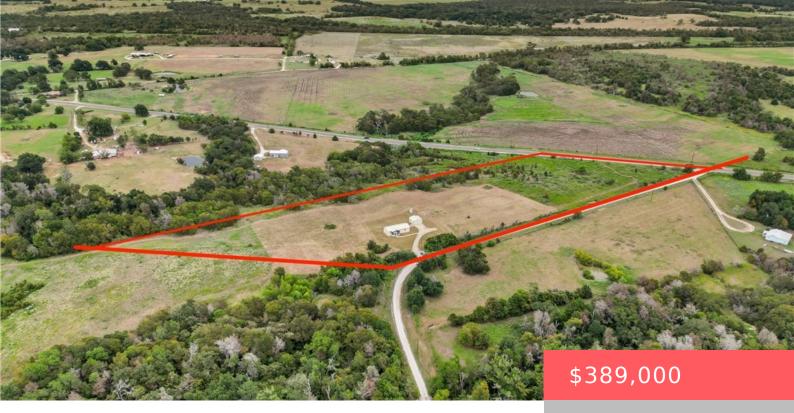

### Basics

Date added: Added 2 days ago Type: Residential Bedrooms: 3 beds Half baths: 0 half baths Floors: 1 floor Lot size, sq ft: 436035.6, 10.01 sq ft Subdivision Name: Other MLS ID: 24014860 Category: ManufacturedHome Status: Active Bathrooms: 2 baths Total rooms: 3 Area, sq ft: 1493 sq ft Year built: 2023 County: Falls