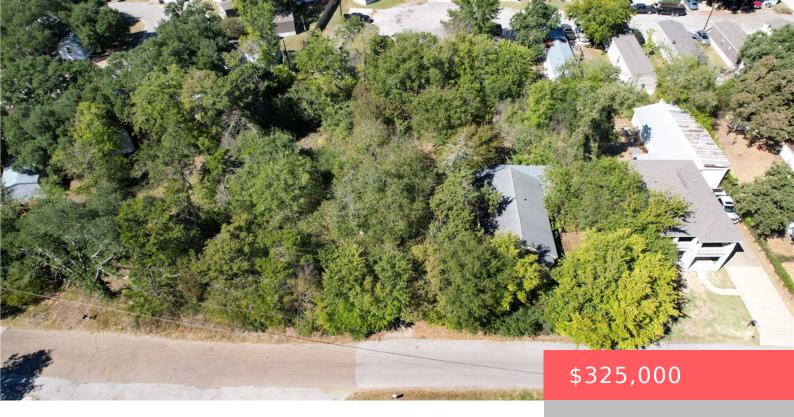

### 142 WATSON, TX, 77801-3329

https://samanthakimbrell.com

Developers & investors take a look at this 0.54 acre [...]

- Land
- Unimproved Land
- Active

### **Basics**

Date added: Added 1 day ago

Type: Land

**Lot size, sq ft: 23614, 0.5421** sq ft

**County:** Brazos

Category: Unimproved Land

**Status:** Active

**Subdivision Name:** Hansen-Zak