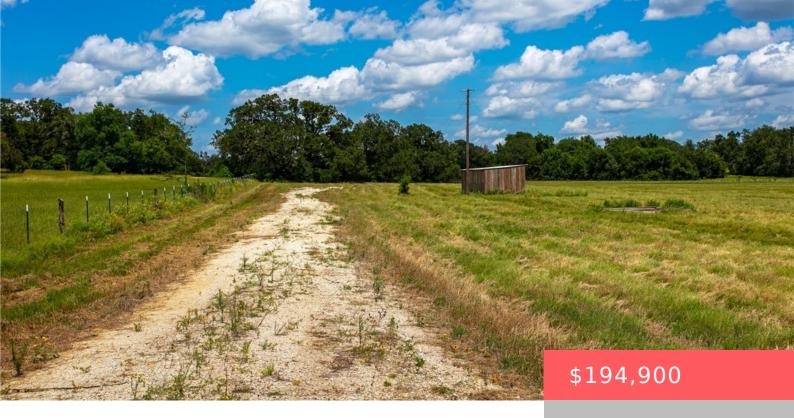

## 1425 FARM TO MARKET 46, TX, 77856

https://samanthakimbrell.com

Build Your Dream on Prime Franklin Acreage! This beautiful 10.85-acre [...]

- Land
- Unimproved Land
- Active

## **Building Details**

Water Source: NotConnectedAtLot,Public

Fencing: BarbedWire,Wire

**Lot Features:** OpenLot,Trees,OpenSpace

Other Structures: Sheds

**Nearby Schools** 

Elementary School District: Franklin High School District: Franklin