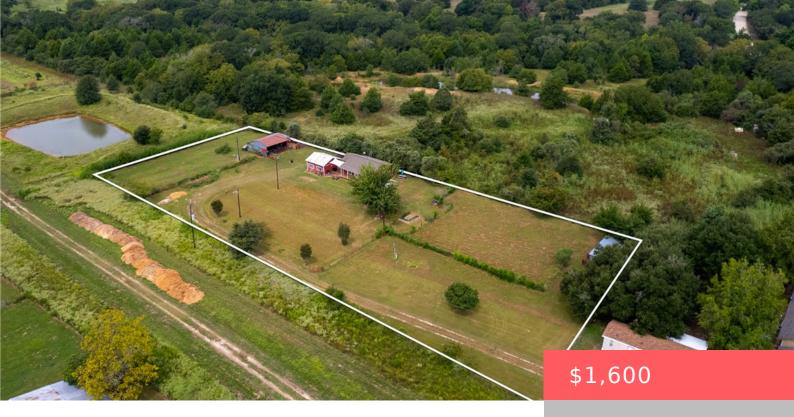

#### 14452 OLD HEARNE, TX, 77807

https://samanthakimbrell.com

Escape the hustle and bustle of city life while staying [...]

- 2 heds
- 2 baths
- Rental / Lease
- Single Family
- Active
- 840 sq ft

### **Basics**

Date added: Added 2 months ago

Type: Rental / Lease
Bedrooms: 2 beds

Area, sq ft: 840 sq ft

Year built: 2009

**County:** Robertson

**Category:** Single Family

**Status:** Active

Bathrooms: 2 baths

Lot size, sq ft: 80630, 1.851 sq ft

Subdivision Name: Other

MLS ID: 24015065