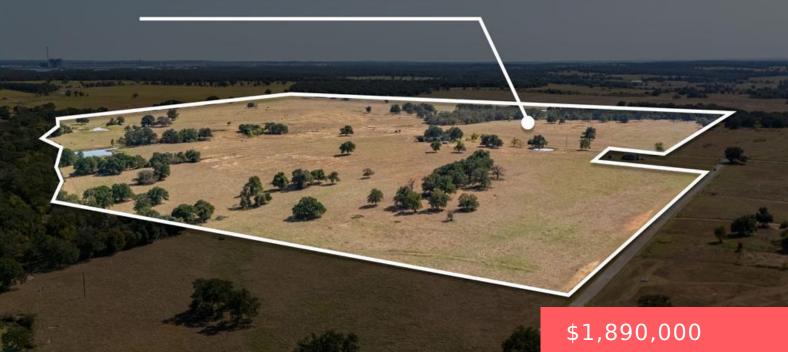

#### 1451 COUNTY ROAD, TX, 76567 https://samanthakimbrell.com

https://samanthakimpren.com

The Moore Family Ranch is 155 +/- acres of Milam [...]

• 4 beds

- 3 baths
- Residential
- Single Family
- Pending
- 1828 sq ft