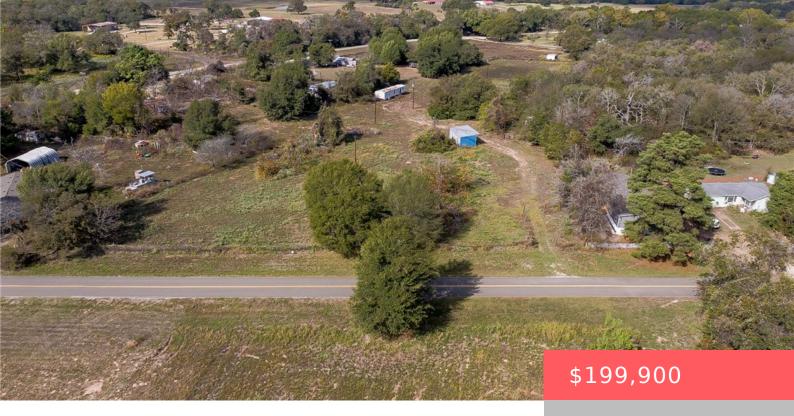

### 146 STATE PARK RD 35, TX, 76642

https://samanthakimbrell.com

Discover the potential of this 9.69-acre property, located in the [...]

- Land
- Unimproved Land
- Active

#### **Basics**

Date added: Added 1 day ago

Type: Land

**Lot size, sq ft: 422096, 9.69** sq ft

County: Limestone

Category: Unimproved Land

**Status:** Active

Subdivision Name: Other

## **Building Details**

**Lot Features:** TreesLargeSize,OpenSpace