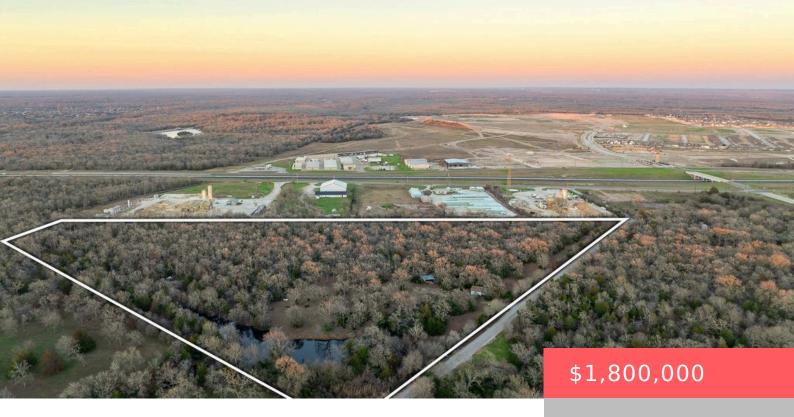

## 1486 DEER PARK, TX, 77845-8425

https://samanthakimbrell.com

Discover the endless possibilities with this versatile 25-acre property in [...]

- Land
- Unimproved Land
- Pending

## **Basics**

Date added: Added 3 days ago

Type: Land

**Lot size, sq ft: 1089000, 25** sq ft

County: Brazos

Category: Unimproved Land

Status: Pending

**Subdivision Name:** Deer Park

## **Amenities & Features**

Waterfront Features: Creek,Lake Utilities: SewerAvailable,SepticAvailable

**Nearby Schools** 

Elementary School District: College Station High School District: College Station