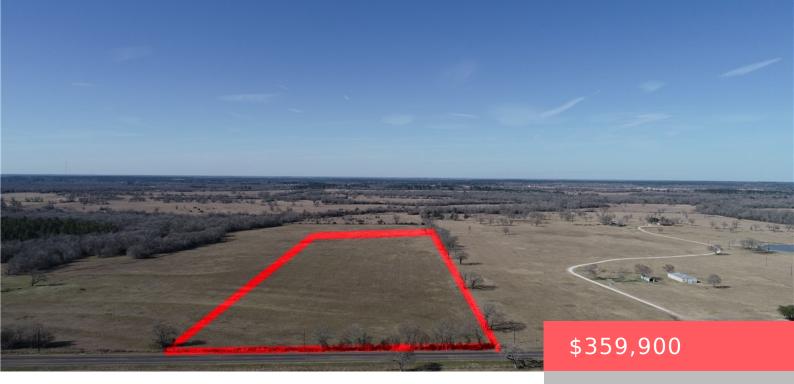

#### **15 ACRES, LOT 14 30 BEDIAS TX 77831**

https://samanthakimbrell.com

15 Acres of open prairie with HWY 30 frontage in [...]

- and
- Unimproved Land
- Active