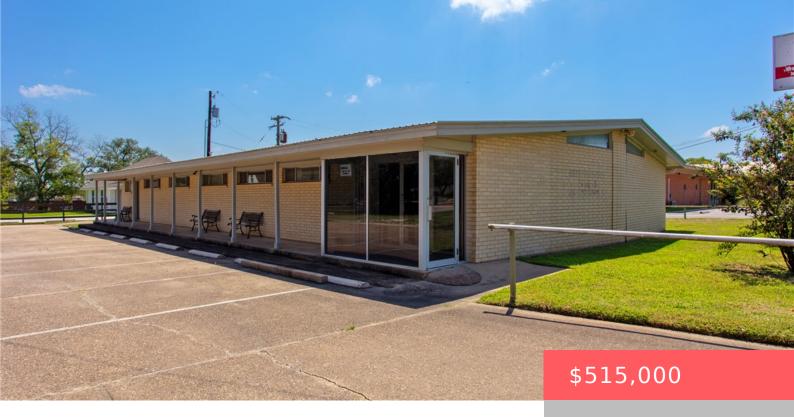

#### 1507 COLLEGE, TX, 77801-1214

https://samanthakimbrell.com

Lot 4-5-6, Block 2, Suber's PH 3 3,300 SF standalone [...]

- Commercial Sale
- Office
- Pending

#### **Basics**

Date added: Added 2 days ago

Type: Commercial Sale

Lot size, sq ft: 29251 sq ft

**County:** Brazos

**Category:** Office

**Status:** Pending

Year built: 1964

## **Building Details**

Construction Materials: Brick Floor covering: Carpet, Tile