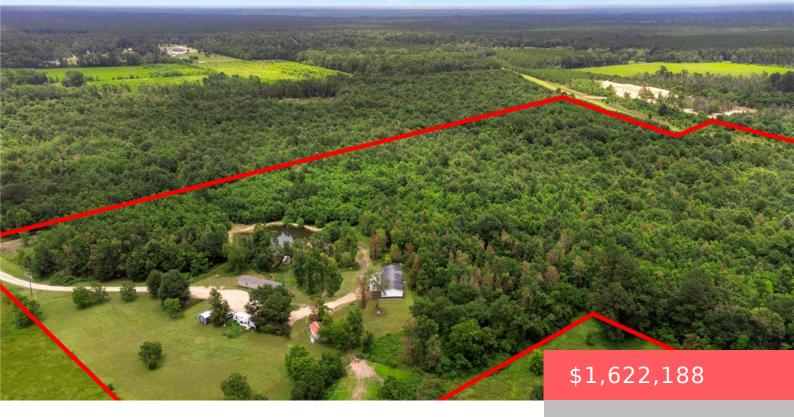

### 1516 FM 2518, TX, 77327

https://samanthakimbrell.com

UNRESTRICTED! Great investment opportunity for future subdivision, or recreational property [...]

- Land
- Agriculture
- Active

### **Basics**

Date added: Added 1 day ago

Type: Land

**Lot size, sq ft: 2626860, 60** sq ft

County: Liberty

Category: Agriculture

**Status:** Active

Subdivision Name: Other

# **Building Details**

Water Source: Well

Lot Features:

CornerLot, OpenLot, PondOnLot, Trees, Wooded

Fencing:

BarbedWire, Partial, Pipe, Wood

**Other Structures:** Barns, Stables, Sheds