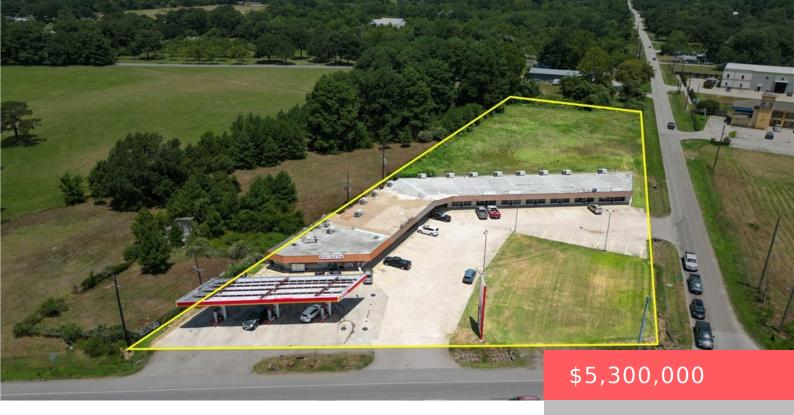

#### 15222 FM 2920, TX, 77377

https://samanthakimbrell.com

2.7 +/- Acre UNRESTRICTED commercial Property With roughly 263 ' [...]

- Land
- Commercial
- Active