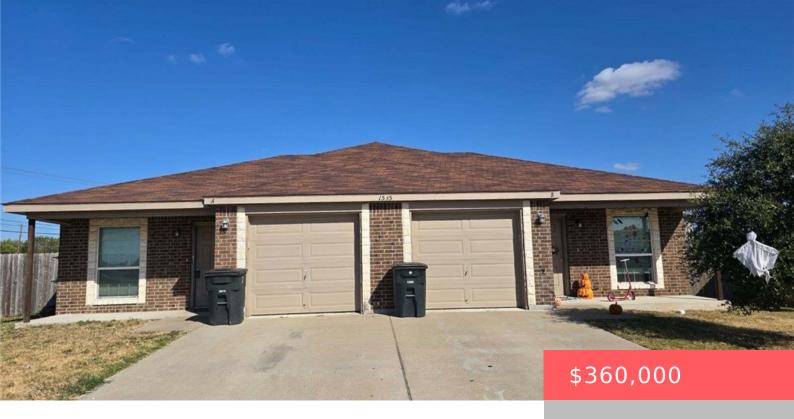

### 1535 JUSTIN, TX, 76543

https://samanthakimbrell.com

Whether you are looking for your next investment or a [...]

- ResidentialIncome
- Duplex
- Active

#### **Basics**

Date added: Added 2 days ago

**Type:** ResidentialIncome

Floors: 1 floor

Year built: 2018

County: Bell

Category: Duplex

**Status:** Active

# **Building Details**

Construction Materials: Brick, Stone

Levels: One

Fencing: ChainLink, Wood

Floor covering: Vinyl