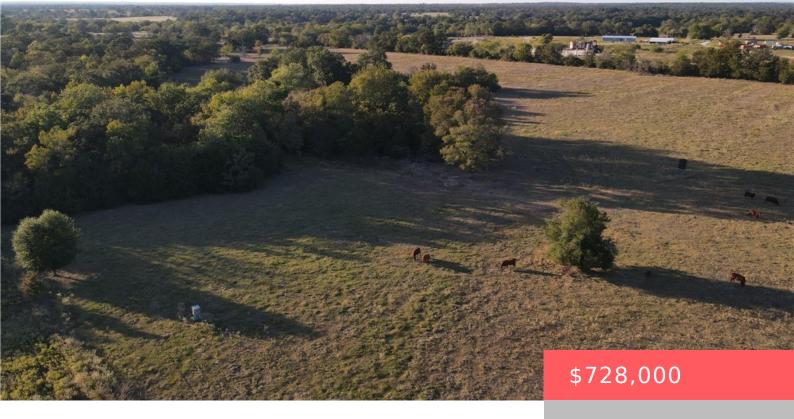

#### 15641 HIGHWAY 21, TX, 77872

https://samanthakimbrell.com

Here's your opportunity to own quality unrestricted 56 +/-country [...]

- Land
- Unimproved Land
- Pending

#### **Basics**

Date added: Added 3 days ago

Type: Land

**Lot size, sq ft: 2448551, 56.211** sq ft

County: Madison

**Category:** Unimproved Land

Status: Pending

**Subdivision Name:** Other