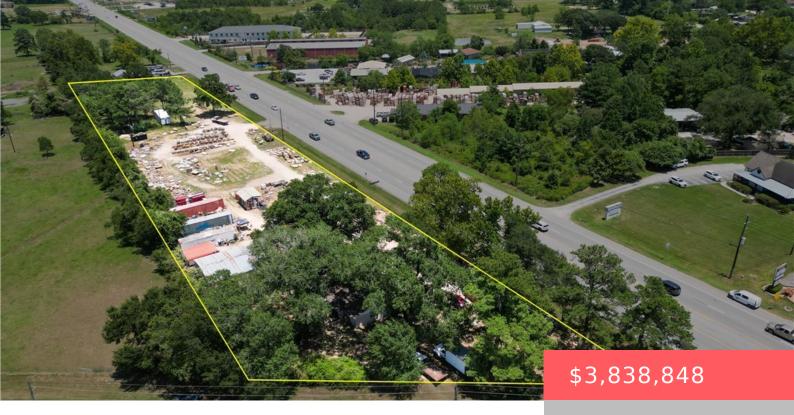

#### 15734 FM 2920, TX, 77377 https://samanthakimbrell.com

PRIME LOCATION on FM 2920 In the Growing City of [...]

# Basics

Date added: Added 2 days ago Type: Land Lot size, sq ft: 159952, 3.67 sq ft County: Harris