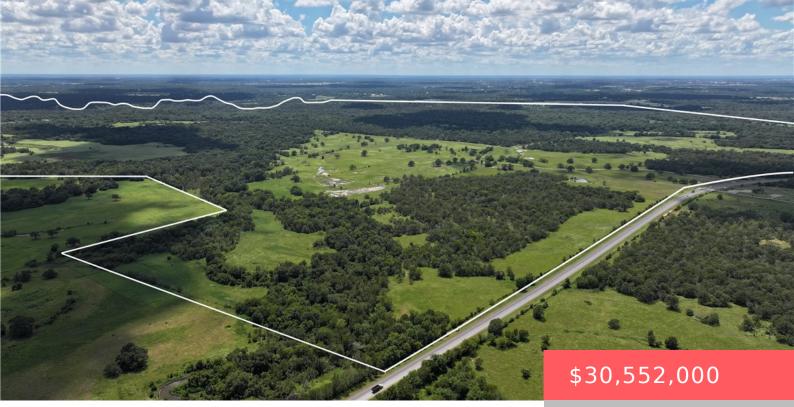

#### 1574 HIGHWAY 30, TX, 77830

https://samanthakimbrell.com

This expansive 1,653-acre ranch, nestled along the Navasota River, offers [...]

- Land
- Unimproved Lan
- Active