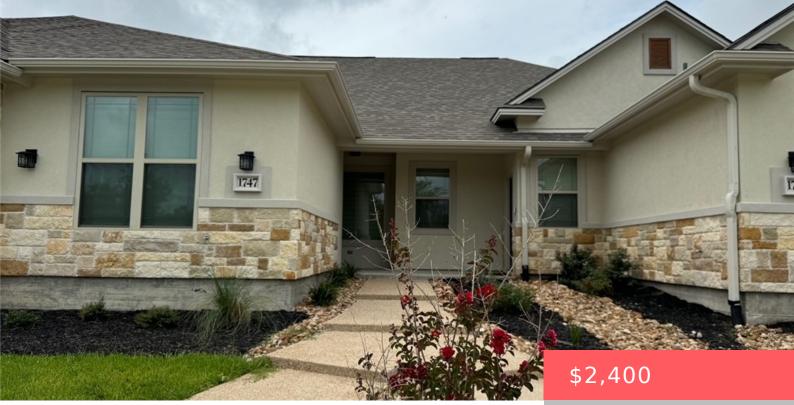

#### 1747 SUMMIT CROSSING, TX, 77845

https://samanthakimbrell.com

Exceptional location! Clean one year old townhome with garage and [...]

- 2 h a da
- 2 baths
- Rental / Lease
- Single Family
- Active
- 1622 sq ft

# **Building Details**

Category: Single Family Status: Active Bathrooms: 2 baths Area, sq ft: 1622 sq ft Year built: 2023 County: Brazos

Architectural Style: Traditional,PatioHomeConstruction Materials: Other,StoneFoundation Details: SlabLevels: OneFloor covering: Vinyl

### **Amenities & Features**

Accessibility Features: None Cooling: CentralAir, CeilingFans, Electric Heating: Central, Electric Roof: Composition,Shingle Furnished: Unfurnished Interior Features: CeilingFans, WindowTreatments