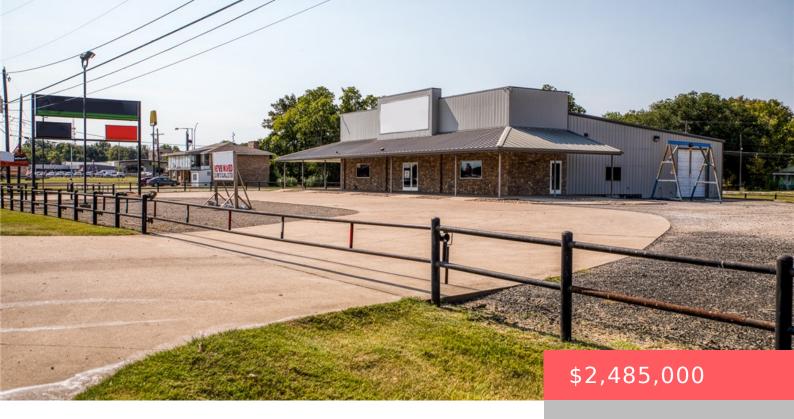

### 185 HWY 36, TX, 77836

https://samanthakimbrell.com

+/- 1.57 acres: 1.0785 acres; .2 acres, Block 2N; .16 [...]

- Commercial Sale
- Retail
- Active

#### **Basics**

Date added: Added 2 days ago

Type: Commercial Sale

**Lot size, sq ft: 68410.98** sq ft

County: Burleson

Category: Retail

**Status:** Active

Year built: 2008

# **Building Details**

**Construction Materials:** Stone **Floor covering:** Concrete, Tile

## **Amenities & Features**

**Roof:** Metal **Appliances:** GasWaterHeater