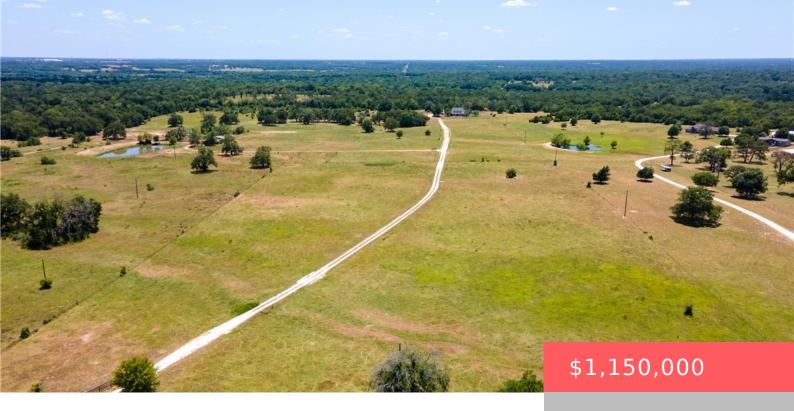

## 18732 FM 974, TX, 77808

https://samanthakimbrell.com

41.1 acre property with endless possibilities! Perfect for cattle, recreation, [...]

- Land
- Unimproved Land
- Active

## **Basics**

Date added: Added 2 days ago

Type: Land

**Lot size, sq ft: 1790577, 41.106** sq ft

**County:** Brazos

**Category:** Unimproved Land

**Status:** Active

**Subdivision Name:** Other

## **Building Details**

**Lot Features:** OpenLot,PondOnLot

Other Structures: Barns, Sheds

**Fencing:** CrossFenced

Nearby Schools

Elementary School District: Bryan High School District: Bryan